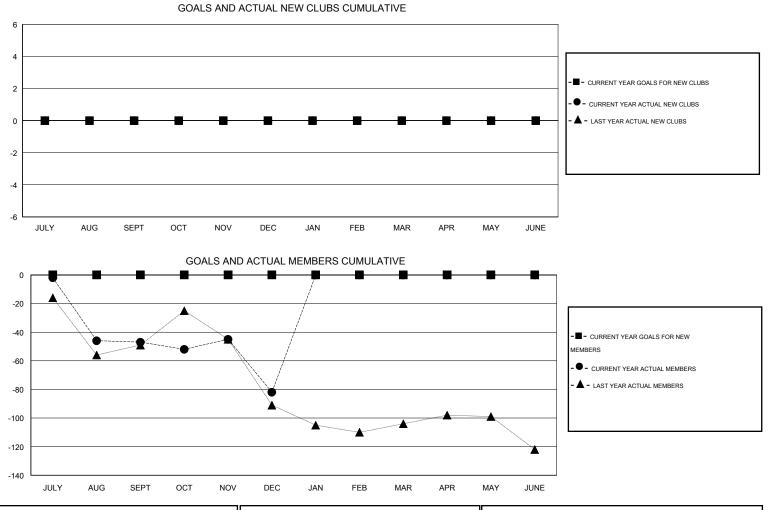

## OCATION NEW JERSEY

| GMT: ED LECI  | IUS                   |           | LOCATIO          | NEW JER          | SEY           |                       |                                     |                    | GMT CA 1         |  |
|---------------|-----------------------|-----------|------------------|------------------|---------------|-----------------------|-------------------------------------|--------------------|------------------|--|
| Clubs         |                       |           |                  |                  | Members       |                       |                                     |                    |                  |  |
|               | RESULTS FOR 2016-2017 |           |                  |                  |               | RESULTS FOR 2016-2017 |                                     |                    |                  |  |
| QUARTER       | NEW CLUB<br>GOAL      | NEW CLUBS | DROPPED<br>CLUBS | NET<br>GAIN/LOSS | QUARTER       | NEW MEMBER<br>GOAL    | CHARTER AND<br>NEW MEMBERS<br>ADDED | DROPPED<br>MEMBERS | NET<br>GAIN/LOSS |  |
| JULY/AUG/SEPT | 0                     | 0         | 2                | -2               | JULY/AUG/SEPT | 0                     | 27                                  | 74                 | -47              |  |
| OCT/NOV/DEC   | 0                     | 0         | 0                | 0                | OCT/NOV/DEC   | 0                     | 33                                  | 68                 | -35              |  |
| JAN/FEB/MAR   | 0                     | 0         | 0                | 0                | JAN/FEB/MAR   | 0                     | 0                                   | 0                  | 0                |  |
| APR/MAY/JUNE  | 0                     | 0         | 0                | 0                | APR/MAY/JUNE  | 0                     | 0                                   | 0                  | 0                |  |